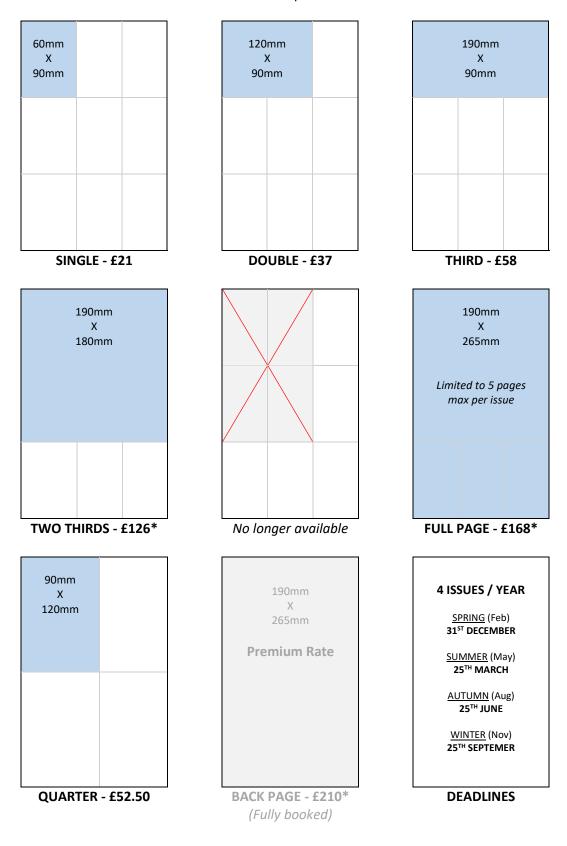

| Issue  | Submission     | Distribution |
|--------|----------------|--------------|
|        | Deadline       | Month        |
| SPRING | 31st December  | February     |
| SUMMER | 25th March     | May          |
| AUTUMN | 25th June      | August       |
| WINTER | 25th September | November     |

## **Advertising Rates 2025-26**

Production of the Town Crier is only partly met by income from advertising space. Advertising rates start from £21 per issue. All adverts can be in colour. Pay per issue or block payment accepted. Payments can be made by cash, cheque or BACS only to Towcester Town Council upon receipt of invoice. We regret we are unable to take card payments.

| Name                         | Size          | Rate per issue |
|------------------------------|---------------|----------------|
| Single                       | 60mm x 90mm   | £21            |
| Double                       | 120mm x 90mm  | £37            |
| Quarter Page                 | 90mm x 120mm  | £52.50         |
| Third Page                   | 190mm x 90mm  | £58            |
| Two Third Page               | 190mm x 180mm | £126*          |
| Full Page**                  | 190mm x 265mm | £168*          |
| Back Page (Currently booked) | 190mm x 265mm | £210*          |

<sup>\*</sup> Book for four issues and get the fifth free (must be approved in advance)

Please send your articles and advertising requests to **enquiries@towcester-tc.gov.uk**, phone 01327 350995 or call into the Town Council offices at the Town Hall Mon-Thu between 9am and 3pm.

<sup>\*\*</sup>Limited to 5 pages per issue

## **TOWCESTER TOWN CRIER - ADVERTISING RATES 2025 - VISUAL REFERENCE**

All rates are per issue.